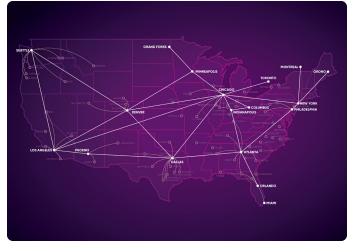

**Weather-Resistant Infrastructure** Our underground fiber infrastructure is designed to combat severe weather conditions, providing reliable internet service during severe weather.

**Nationwide Experience and Reliability** Pavlov Media is a trusted national internet provider with 25 years of experience. Our national backbone system spans 44 states.