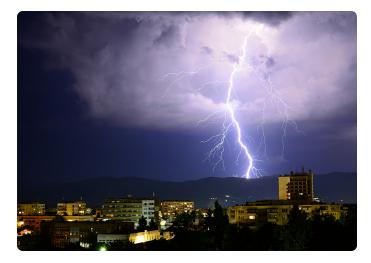

**Weather-Resistant Infrastructure** Our underground fiber infrastructure is designed to combat severe weather conditions, providing reliable internet service during severe weather.

**Nationwide Experience and Reliability** Pavlov Media is a trusted national internet provider with 25 years of experience. Our national backbone system spans 44 states.